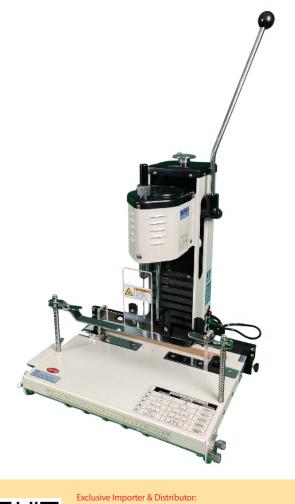

## SPC FP-III-100-NT

ELECTRIC PAPER DRILLING MACHINE

High
performance
electric paper drill
for the utmost
heavy duty paper or
graphic
applications.

Do you have large quantities of paper which require drilling of round holes?

SPC's FP-III-100-NT paper drilling machine is the equipment to do this job. It has been developed based on 25 years experience. This drilling machine can bore through 100mm thick stack of paper in less than 3 seconds.

## **Features**

- Long lasting replaceable High-Tech hollow drill bits
- Powerful & vibrationless drilling with specially designed motor
- Anti-overheat sensor installed
- Continuous multi-hole drilling with universal stop gauge
- Universal paper stop bar installed for multi holes drilling
- Specially designed sharpener attached for drill bit resharpening
- Drill bit replacement easily done
- Easy punching

## **TECHNICAL DATA**

| Model                      | SPC FP-III-100-NT                                       |
|----------------------------|---------------------------------------------------------|
| Туре                       | Desktop                                                 |
| Drilling system            | Semi-automatic Electric                                 |
| Number of head             | 1                                                       |
| Maximum drilling thickness | 100mm (1000 sheets 75gsm paper)                         |
| Drill bit sizes            | 3.00mm to 9.00mm                                        |
| Paper carriage             | Manual (Table moving)                                   |
| Back margin                | 5-50mm                                                  |
| Maximum paper size         | 420mm (A3 size longitudinal)                            |
| Drilling pattern           | Multiple holes (Selectable by pre-programmed pitch bar) |
| Table size (WxD)           | 460x300mm                                               |
| Dimensions (WxDxH)         | 500x500x595mm                                           |
| Power source               | 230V, 50Hz                                              |
| Power consumption          | 184W                                                    |
| Net weight                 | 33kg                                                    |
| Safety standard            | GE (230VAC machine only)                                |