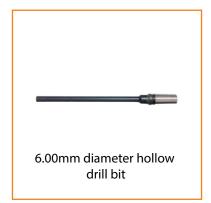

## **Features**

- Long lasting replaceable High-Tech hollow drill bits
- Powerful & vibrationless drilling with specially designed motor
- Anti-overheat sensor installed
- Continuous multi-hole drilling with universal stop gauge
- Universal paper stop bar installed for multi holes drilling
- Specially designed sharpener attached for drill bit resharpening
- Drill bit replacement easily done
- Easy punching

## **TECHNICAL DATA**

| Model                      | SPC FP-III-100-NT                                       |
|----------------------------|---------------------------------------------------------|
| Туре                       | Desktop                                                 |
| Drilling system            | Semi-automatic Electric                                 |
| Number of head             | 1                                                       |
| Maximum drilling thickness | 100mm (1000 sheets 75gsm paper)                         |
| Drill bit sizes            | 3.00mm to 9.00mm                                        |
| Paper carriage             | Manual (Table moving)                                   |
| Back margin                | 5-50mm                                                  |
| Maximum paper size         | 420mm (A3 size longitudinal)                            |
| Drilling pattern           | Multiple holes (Selectable by pre-programmed pitch bar) |
| Table size (WxD)           | 460x300mm                                               |
| Dimensions (WxDxH)         | 500x500x595mm                                           |
| Power source               | 230V, 50Hz                                              |
| Power consumption          | 184W                                                    |
| Net weight                 | 33kg                                                    |
| Safety standard            | GE (230VAC machine only)                                |