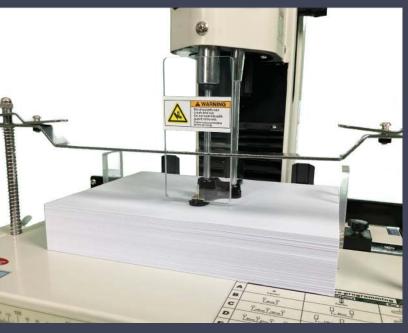

SPC's FP-III-100-NT paper drilling machine is the equipment to do this job. It has been developed based on 25 years experience. This drilling machine can bore through 100mm thick stack of paper in less than 3 seconds.

## **Features**

- Long lasting replaceable High-Tech hollow drill bits
- Powerful & vibrationless drilling with specially designed motor
- Anti-overheat sensor installed
- Continuous multi-hole drilling with universal stop gauge
- Universal paper stop bar installed for multi holes drilling
- Specially designed sharpener attached for drill bit resharpening
- Drill bit replacement easily done
- Easy punching