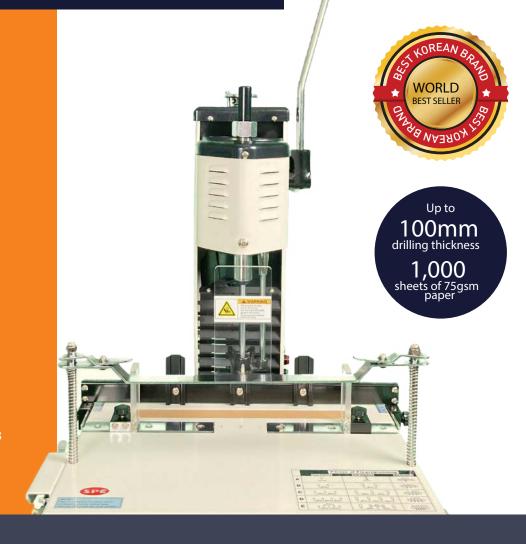

## SPC FP-III-100-NT

ELECTRIC PAPER DRILLING MACHINE

High
performance
electric paper drill
for the utmost
heavy duty paper or
graphic
applications.

Do you have large quantities of paper which require drilling of round holes?

SPC's FP-III-100-NT paper drilling machine is the equipment to do this job. It has been developed based on 25 years experience. This drilling machine can bore through 100mm thick stack of paper in less than 3 seconds.

## **Features**

- Long lasting replaceable High-Tech hollow drill bits
- Powerful & vibrationless drilling with specially designed motor
- Anti-overheat sensor installed
- Continuous multi-hole drilling with universal stop gauge
- Universal paper stop bar installed for multi holes drilling
- Specially designed sharpener attached for drill bit resharpening
- Drill bit replacement easily done
- Easy punching

## **TECHNICAL DATA**

| Model                      | SPC FP-III-100-NT                                       |
|----------------------------|---------------------------------------------------------|
| Туре                       | Desktop                                                 |
| Drilling system            | Semi-automatic Electric                                 |
| Number of head             | 1                                                       |
| Maximum drilling thickness | 100mm (1000 sheets 75gsm paper)                         |
| Drill bit sizes            | 3.00mm to 9.00mm                                        |
| Paper carriage             | Manual (Table moving)                                   |
| Back margin                | 5-50mm                                                  |
| Maximum paper size         | 420mm (A3 size longitudinal)                            |
| Drilling pattern           | Multiple holes (Selectable by pre-programmed pitch bar) |
| Table size (WxD)           | 460x300mm                                               |
| Dimensions (WxDxH)         | 500x500x595mm                                           |
| Power source               | 230V, 50Hz                                              |
| Power consumption          | 184W                                                    |
| Net weight                 | 33kg                                                    |
| Safety standard            | GE (230VAC machine only)                                |