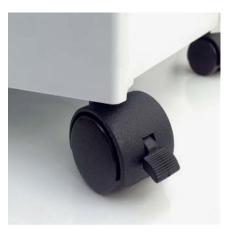

#### **SWIVEL CASTORS**

This shredder is mounted on four swivel castors which provide mobility.