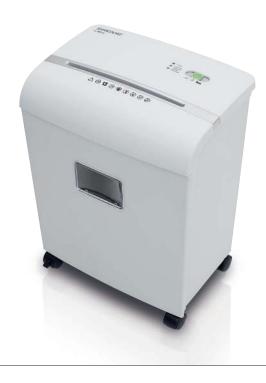

## SHREDCAT 8260 CC

Convenient deskside shredder for small and home offices.

← 22 cm →

**Level P-4** 4 x 40 mm particle cut

Sheet capacity\*: 8 | 6

\* A4 paper 70 g/m² | 80 g/m²

### **Product characteristics**

Multifunction switch for AutoEcoMode / stop (off) / reverse. LED indications for the operational status. Auto start / stop. Automatic Zero Energy Consumption in EcoMode. Quiet and powerful motor. Cutting unit for  $4 \times 40$  mm cross cut particles. High sheet capacity. Elegant shred bin with window showing fill level, removable to the front. Safe operation with automatic stop if the shred bin is removed. Mobile on castors.

# SHREDCAT 8260 CC