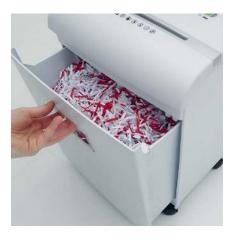

#### **PRACTICAL SHRED BIN**

With window showing fill level and automatic stop if the shred bin is removed from the shredder housing.