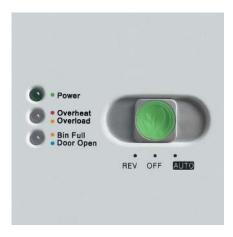

### **Product characteristics**

Multifunction switch for AutoEcoMode / stop (off) / reverse. LED indications for the operational status. Auto start / stop. Automatic Zero Energy Consumption in EcoMode. Quiet and powerful motor. Cutting unit for  $4 \times 40$  mm cross cut particles. High sheet capacity. Elegant shred bin with window showing fill level, removable to the front. Safe operation with automatic stop if the shred bin is removed. Mobile on castors.

#### **MULTIFUNCTION SWITCH**

Easy operation is guaranteed with the threeposition slide switch for stand-by / stop (off) / reverse.