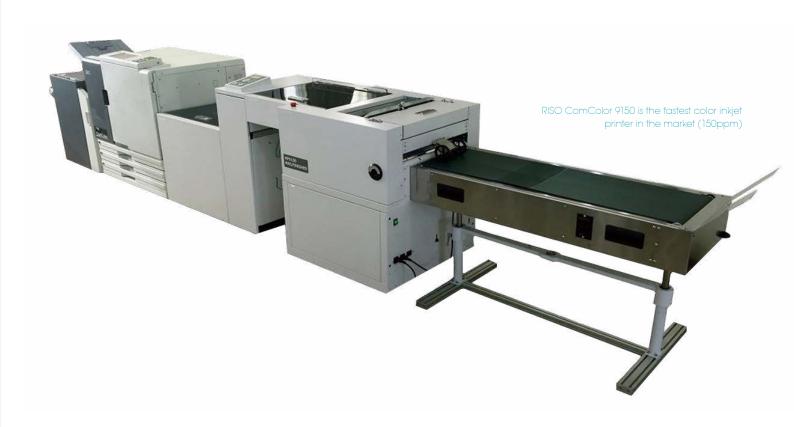

High Speed Inline Pressure Sealer Interfaced with RISO ComColor 9150 - COLOR INKJET PRINTER

## **MAILFINISHER 9150**

## On-demand PRINTING and PRESSURE SEALING SOLUTION

Your desired pressure sealing application is now easier than ever. Mailfinisher 9150 is a highly durable & flexible single mailer with the capability to handle complex jobs. Recommended for Hybrid Mailing Job.

Feature II PRODUCTIVITY

High speed inkjet printer achieves both high productivity and low cost printing. Welltec Buffer/Feeder (BFU), Vertical Transfer (VTU), Aligner (AU), Folder/Pressure Sealer (FPU) supports production level inline solution.