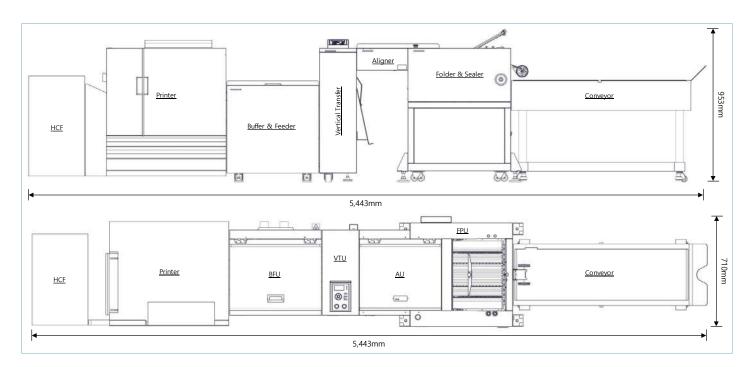

The fastest color inkjet printer: 150ppm (landscape)
- Incomparably-low printing cost vs laser printers.
- ♦ Built to last for high production environment.



RISO ComColor 9150 **High Capacity Tray (HCT)** enables feeding capacity up to 5,500 sheets



Feature III RELIABILITY

16+ years know-how in pressure sealing mechanism enhances job reliability through entire process of buffering-feeding-aligning-folding-sealing-stacking.



Feature IV MULTI MODAL

PRE-printed pressure seal forms can be folded and sealed at much higher speed. ♦ Standalone processing speed up to 16,500 sheets per hour

Feature V INK DRY

BFU holds printed forms for minutes to dry ink during the forms moves from top to bottom for seamless process. Drying time is adjustable depending on form conditions.

## Floor Plan



## **SPECIFICATIONS**

| BUFFER / FEEDER UNIT (BFU) |                                                       |                                    |                                                          |  |
|----------------------------|-------------------------------------------------------|------------------------------------|----------------------------------------------------------|--|
| Paper Weight               | 70~120gsm                                             | 70~120gsm                          |                                                          |  |
| Paper Size                 | Wiath 200~300m                                        | Width 200~300mm                    |                                                          |  |
|                            |