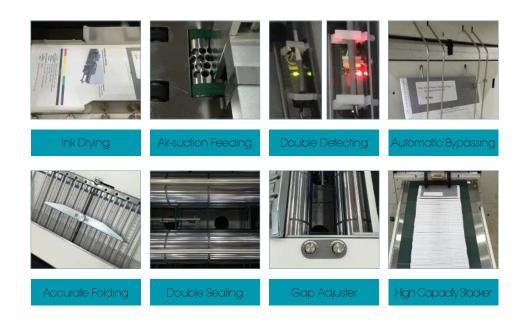

Feature II PRODUCTIVITY

High speed inkjet printer achieves both high productivity and low cost printing. Welltec Buffer/Feeder (BFU), Vertical Transfer (VTU), Aligner (AU), Folder/Pressure Sealer (FPU) supports production level inline solution.

Feature III RELIABILITY

16+ years know-how in pressure sealing mechanism enhances job reliability through entire process of buffering-feeding-aligning-folding-sealing-stacking.

Feature IV MULTI MODAL

PRE-printed pressure seal forms can be folded and sealed at much higher speed. ♦ Standalone processing speed up to 16,500 sheets per hour

Feature V INK DRY

BFU holds printed forms for minutes to dry ink during the forms moves from top to bottom for seamless process. Drying time is adjustable depending on form conditions.

## **SPECIFICATIONS**

| BUFFER / FEEDER UNIT (BFU) |                                                       |                                    |                                                          |  |
|----------------------------|-------------------------------------------------------|------------------------------------|----------------------------------------------------------|--|
| Paper Weight               | 70~120gsm                                             | 70~120gsm                          |                                                          |  |
| Paper Size                 | Wiath 200~300m                                        | Width 200~300mm                    |                                                          |  |
|                            | Length 200~356mm                                      |                                    |                                                          |  |
| Dry Time                   | Max 180 seconds (adjustable)                          |                                    |                                                          |  |
| System                     | Air Suction, Belt o                                   | Air Suction, Belt and Pulley       |                                                          |  |
| Double Detect              | Ultrasonic Sensor                                     |                                    |                                                          |  |
|                            | LED Light Change from Green to Red                    |                                    |                                                          |  |
|                            | Divert Tray                                           |                                    |                                                          |  |
| FOLDER / SEALER UNIT (FPU) |                                                       |                                    |                                                          |  |
|                            | Z, V and C                                            |                                    |                                                          |  |
| Fold Type                  | Cassette Folding                                      |                                    |                                                          |  |
| Sealer                     | Integral Four Roller System                           |                                    |                                                          |  |
| Power Source               | 3 phases, 220~2                                       | 3 phases, 220~240VAC ±10%, 0.75kw  |                                                          |  |
| Environment                | Temperature: $10^{\circ}$ C $^{\sim}$ 32 $^{\circ}$ C |                                    |                                                          |  |
|                            | Humidity: 20%~80% RH                                  |                                    |                                                          |  |
|                            | Recommended:                                          | Recommended: 23°C, 65%             |                                                          |  |
| Speed                      | Up to 16,500 shee                                     | Up to 16,500 sheets per hour       |                                                          |  |
|                            |                                                       |                                    |                                                          |  |
| PRINTER                    |                                                       |                                    |                                                          |  |
| Print Type                 |                                                       | Line-type Inkjet System            |                                                          |  |
| Ink Type                   |                                                       | Oil-based Pigment Ink (C, M, Y, K) |                                                          |  |
| Resolution                 | Standard: 300 x 300dpi                                |                                    |                                                          |  |
|                            | Fine: 300 x 600dpi                                    |                                    |                                                          |  |
|                            | Line Smoothing: 600 x 600dpi                          |                                    |                                                          |  |
| Speed                      | Job                                                   | PPM                                | Remarks                                                  |  |
|                            | Legal SEF                                             | 90 / 45                            | Simplex / Duplex                                         |  |
|                            | A4 SEF                                                | 110 / 55                           |                                                          |  |
|                            | Letter SEF                                            | 116 / 58                           |                                                          |  |
|                            | A4 LEF                                                | 150 / 75                           | *Long Edge Feeding is not served for pressure seal forms |  |
|                            | Letter LEF                                            | 146 / 73                           |                                                          |  |
| Print Area                 |                                                       | Max. 314 x 548mm                   |                                                          |  |
| Feeder                     | Tray 1: 50mm (500 sheets)                             |                                    |                                                          |  |
|                            | Tray 2: 50mm (500 sheets)                             |                                    |                                                          |  |
|                            | Tray 3: 50mm (500 sheets)                             |                                    |                                                          |  |
|                            | Optional High Capacity Tray 440mm (4,000 sheets)      |                                    |                                                          |  |
| Main Memory                | 1GB                                                   |                                    |                                                          |  |
| HDD                        | 320GB                                                 |                                    |                                                          |  |
| Dimensions                 | 1,220 x 705 x 1,030mm (D x W x H)                     |                                    |                                                          |  |
| Weight                     | Approximately 17                                      | Approximately 171 kg               |                                                          |  |