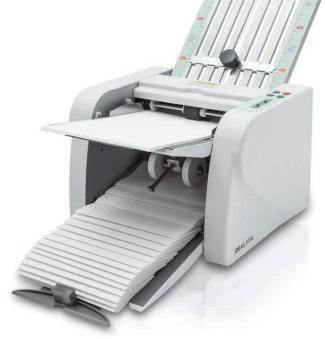

# **IDEAL 8306**

Compact folding machine for four fold types and stream delivery paper ejection

per minute

zigzag fold double parallel single fold

| Technical data |                                                  |
|----------------|--------------------------------------------------|
| Paper sizes    | DIN A 4   12"                                    |
| Paper weights  | 60-120 g/m²                                      |
| Capacity/min.  | up to 115 sheets *                               |
| Dimensions     | 422 x 745 x 360 mm (H x Wx C<br>(operation size) |
| Power supply   | 220-240 V/50 Hz                                  |
| Weight         | approx. 15 kg                                    |

## **Product characteristics**

Suitable for A4 or 12" formats. Paper weights 60 g/m² to 120 g/m². Fold-out feeding table for 150 sheets of paper. Fold speed 115 sheets per minute. Easy setting of the fold stops on the two folding pockets (fold symbols and colour code indications). Automatic power cut-off with indication on display if top cover is opened. Automatic shut off when the last sheet is folded. Easy operation via start and stop push buttons. Digital display with error indication. Digital counter (addition/subtraction). User friendly test mode: 2 sheets can optionally be folded beforehand for test purposes. Stream delivery paper ejection system conveyed by belts and three manually selectable ejection roller positions. Non operation size (H x W x D): 422 x 463 x 360 mm.

#### **PAPER EJECTION**

Stream delivery paper ejection system conveyed by belts and three manually selectable ejection roller positions.

#### **CONTROL PANEL**

Four push buttons and the digital display with the addition/subtraction counter guarantee an easy, uncomplicated operation.

#### STORES EASILY

Feeding and paper receiving trays fold away. Compact dimensions and only 15 kg make it fully portable.