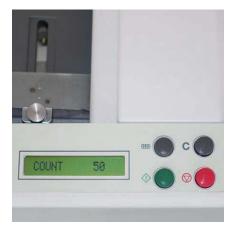

#### **CONTROL PANEL**

Four push buttons and the digital display with the addition/subtraction counter guarantee an easy, uncomplicated operation.