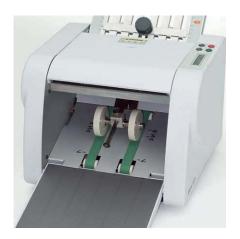

# **IDEAL 8306**

Compact folding machine for four fold types and stream delivery paper ejection

per minute

zigzag fold double parallel single fold

| Technical data |                                                  |
|----------------|--------------------------------------------------|
| Paper sizes    | DIN A 4   12"                                    |
| Paper weights  | 60-120 g/m²                                      |
| Capacity/min.  | up to 115 sheets *                               |
| Dimensions     | 422 x 745 x 360 mm (H x Wx C<br>(operation size) |
| Power supply   | 220-240 V/50 Hz                                  |
| Weight         | approx. 15 kg                                    |

## **Product characteristics**

Suitable for A4 or 12" formats. Paper weights 60 g/m² to 120 g/m². Fold-out feeding table for 150 sheets of paper. Fold speed 115 sheets per minute. Easy setting of the fold stops on the two folding pockets (fold symbols and colour code indications). Automatic power cut-off with indication on display if top cover is opened. Automatic shut off when the last sheet is folded. Easy operation via start and stop push buttons. Digital display with error indication. Digital counter (addition/subtraction). User friendly test mode: 2 sheets can optionally be folded beforehand for test purposes. Stream delivery paper ejection system conveyed by belts and three manually selectable ejection roller positions. Non operation size (H x W x D): 422 x 463 x 360 mm.