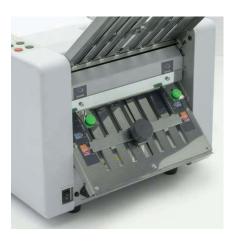

#### **FOLDING POSITIONS**

Fold symbols and colour codes indicate the positions of the fold stops on the two pockets for easy setting of the different fold types.