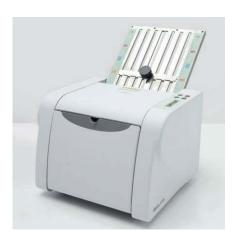

#### STORES EASILY

Feeding and paper receiving trays fold away. Compact dimensions and only 15 kg make it fully portable.