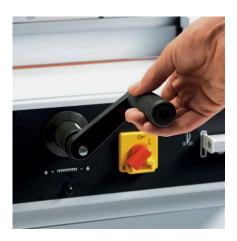

#### HAND CRANK

Convenient setting of the backgauge via hand crank in combination with the digital measurement readout on the machine table. The precision backgauge spindle guarantees exact cuts.