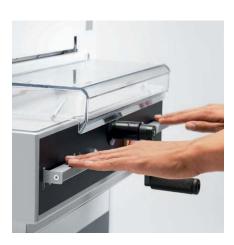

### PATENTED EASY-CUT ACTIVATING BARS

A cut can be executed conveniently by means of the patented EASY-CUT blade activating bars, which guarantee a safe two-hand operation.