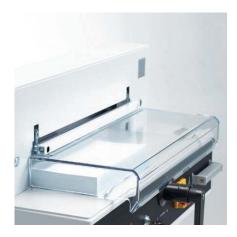

### TRANSPARENT SAFETY GUARD

A cut can only be executed, if the hinged, electronically secured safety guard on the front table is closed.