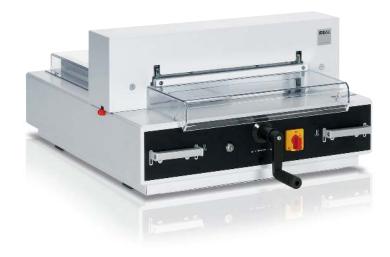

# IDEAL 4350 (TABLE TOP MODEL)

← 43 cm →

Convenient office guillotine with electro-mechanical blade drive, automatic clamp and EASY-CUT – for formats up to A3.

| Cutting length | 430 mm |
|----------------|--------|
| Cutting height | 40 mm  |
| Narrow cut     | 35 mm  |
| Table depth    | 435 mm |

# Product characteristics

Equipped with the new, patented EASY-CUT blade activating bars for convenient and safe cutting. Comprehensive SCS safety package: hinged, electronically controlled safety guard on the front table; transparent safety cover on the rear table; main switch and safety lock with key; electronically controlled true two-hand operation; 24 volt control (low voltage); patented IDEAL safety drive; automatic blade and clamp return from every position; disc brake for instant blade stop; blade changing device with covered cutting edge; blade depth adjustment from the outside of the machine; easy blade change from the front of the machine without removing covers; cutting stick can be turned or replaced easily from the outside of the machine. Electromechanical blade and clamp drive. Cuts up to 500 sheets of paper (70 g/m²) or bound brochures up to 40 mm. Blade made of German high quality steel. Solid steel blade carrier. Adjustable blade guides made of hardened steel. Precision side lay. Spindle guided backgauge with hand crank. Digital measurement readout for backgauge positioning (cm or inches) on the front table. Patented automatic clamp. Optical cutting line with bright and durable LEDs. Solid all-metal construction. Designed as table top machine, a stand or a cabinet with storage shelf are available as an option (at an extra cost).