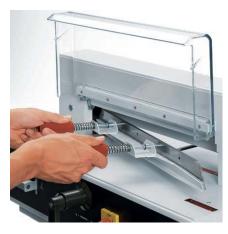

### PATENTED EASY-CUT ACTIVATING BARS

A cut can be executed conveniently by means of the patented EASY-CUT blade activating bars, which guarantee a safe two-hand operation.

#### SAFE BLADE CHANGE

Safe and convenient blade change without removing covers. Blade changing device covers cutting edge of blade to protect the operator.