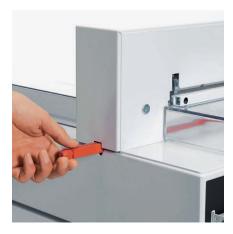

#### **CUTTING STICK CHANGE**

Turning or exchanging the cutting stick can easily be managed from the outside of the guillotine without using any tools.