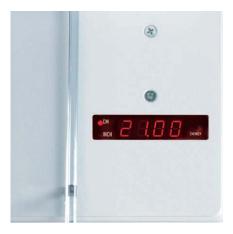

#### DIGITAL MEASUREMENT READOUT

Easy-to-read digital display on the front table with switch-over from mm to inches by a push of a button.

# Product characteristics

Equipped with the new, patented EASY-CUT blade activating bars for convenient and safe cutting. Comprehensive SCS safety package: hinged, electronically controlled safety guard on the front table; transparent safety cover on the rear table; main switch and safety lock with key; electronically controlled true two-hand operation; 24 volt control (low voltage); patented IDEAL safety drive; automatic blade and clamp return from every position; disc brake for instant blade stop; blade changing device with covered cutting edge; blade depth adjustment from the outside of the machine; easy blade change from the front of the machine without removing covers; cutting stick can be turned or replaced easily from the outside of the machine. Electromechanical blade and clamp drive. Cuts up to 500 sheets of paper (70 g/m²) or bound brochures up to 40 mm. Blade made of German high quality steel. Solid steel blade carrier. Adjustable blade guides made of hardened steel. Precision side lay. Spindle guided backgauge with hand crank. Digital measurement readout for backgauge positioning (cm or inches) on the front table. Patented automatic clamp. Optical cutting line with bright and durable LEDs. Solid all-metal construction. Designed as table top machine, a stand or a cabinet with storage shelf are available as an option (at an extra cost).