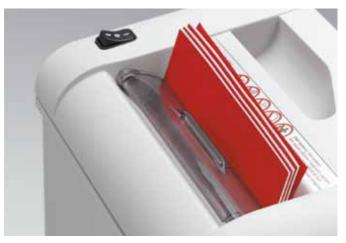

### Features

**SOLID STEEL CUTTING SHAFTS** Robust and durable: high-quality paper clip proof cutting shafts from special hardened steel. 30 years guarantee on the cutting shafts.

**SAFETY FLAP** The safety flap in the feed opening is an additional safety element to keep fingers, ties or other objects away from the cutting shafts.