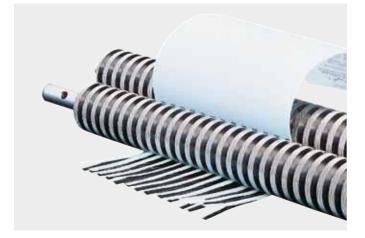

### Features

**SOLID STEEL CUTTING SHAFTS** Robust and durable: high-quality paper clip proof cutting shafts from special hardened steel. 30 years guarantee on the cutting shafts.

**SAFETY FLAP** The safety flap in the feed opening is an additional safety element to keep fingers, ties or other objects away from the cutting shafts.