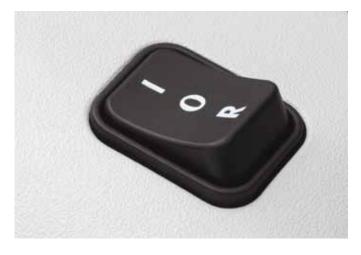

**MULTIFUNCTION SWITCH** Easy operation is guaranteed with the threeposition rocker switch for forward / stop (off) / reverse.

**PRACTICAL HANDLE** A practical handle is integrated into the design for lifting off the shredder unit from the shred bin when full.