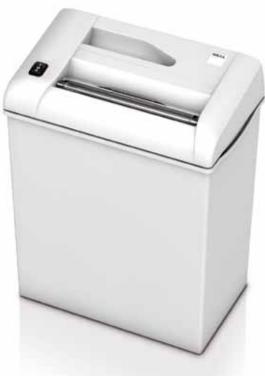

### IDEAL **2220**

# Compact entry model for document security right at your desk

Easy-to-operate multifunction switch for forward / stop (off) / reverse. Transparent safety flap in the feed opening as additional safety element. High-quality, paper clip proof cutting shafts from special hardened steel. 30 years guarantee on the cutting shafts. Quiet, powerful and energy-efficient 150 Watt single phase motor. Double motor protection. Fully closed gear box housing and durable gears. Attractive shred bin from impact-resistant plastic. 20 litres volume for the shreds. Practical handle for lifting off the shredder unit from the bin. 220 mm feed opening. Power connection: 230 V / 50 Hz / 1~ (other voltages available). Dimensions (H x W x D): 452 x 345 x 215 mm, Weight: 6 kg.