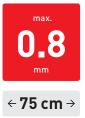

High quality, anodised aluminium cutting table

| Cutting length | 750 mm                          |
|----------------|---------------------------------|
| Cutting height | max 0.8 mm                      |
| Table depth    | 280 mm                          |
| Dimensions     | 110 x 1000 x 380 mm (H x W x D) |
| Weight         | 5.5 kg                          |
|                |                                 |