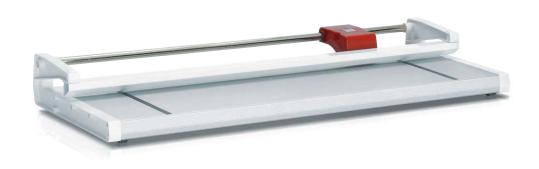

## IDEAL 0075

High-quality, manual rotary trimmer for office and graphic applications. Precise cuts up to 75 cm cutting length.

Safety cutting head Self sharpening rotary blade Automatic clamping system

## **Product characteristics**

Suitable for cutting and trimming of blueprints, paper and foils, drawings, plans, photos, posters or similar digital printouts. Slotted side brackets for cutting oversized formats. Smooth running safety cutting head with self sharpening rotary blade made from special hardened steel. Counter blade made of stainless knife steel. Automatic clamping system with transparent clamp bar. High quality, anodised aluminium cutting table. Two measuring scales (cm). Robust side brackets made of impact-resistant ABS plastic material. Precise cross bar for easy sliding of the safety cutting head. Four non-slip rubber feet. Colour: aluminium grey/white.