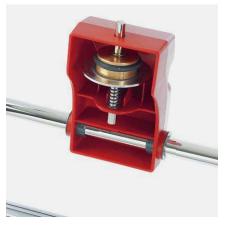

## Features

SAFETY CUTTING HEAD Safety cutting head with self sharpening rotary blade for efficient, precise and safe cutting.

**ROTARY BLADE** The self-sharpening rotary blade is made of special hardened high-quality steel.