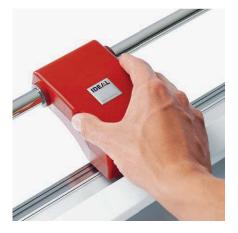

## Features

SAFETY CUTTING HEAD Safety cutting head with self sharpening rotary blade for efficient, precise and safe cutting.

**ROTARY BLADE** The self-sharpening rotary blade is made of special hardened high-quality steel.