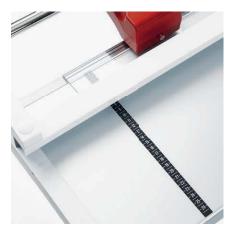

MEASURING SCALES Two measuring scales (cm) are placed on the cutting table to enable precise cuts.