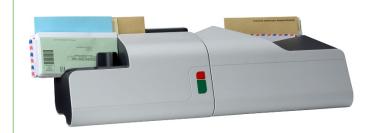

## IM-16C

Mail Opener

## **Product Overview**

- Ergonomic design with a compact footprint that fits on almost any desk
- Vertical envelope transport for easy loading and reliable feeding
- Slits the envelope, safeguarding its contents while leaving no sharp edges or paper scraps
- Quietly opens a whole day's worth of incoming mail in just minutes
- Process various envelope types and sizes without sorting, including flats
- Weighing less than 20 pounds, the IM-16 is easily moved and stored

## Additional Features

Processing speed up to 300 envelopes/min.

Envelope height range: 5.5" – 13"

Envelope width range: 3.5" - 10.2"

Maximum thickness: 4 mm

Noise level < 63 dBA

Catch tray holds up to 80 #10 envelopes