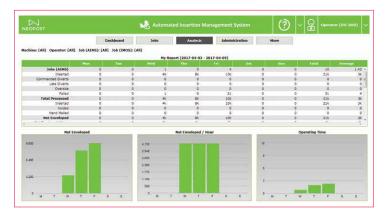

# Visibility and Integrity

Businesses today face a multitude of regulatory issues and customer demands to guarantee the integrity of business communications.

The optional AIMS-500 software extends DS-85i's built-in document security to deliver complete end-to-end process verification. Its verification capability confirms every piece of mail in your job has been processed accurately, providing complete closed loop, piece-level integrity.

## **Document Control and Security**

Quadient's exclusive CIS scanning device reads OMR 1 track, OCR, 1D barcodes and 2D Data Matrix codes. With this technology, the inserter control codes can be printed nearly anywhere on the document, providing you greater document layout flexibility and control.