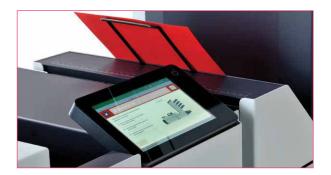

#### 2. Touch Screen Display 7" color graphical interface makes DS-85i operation simple and intuitive.