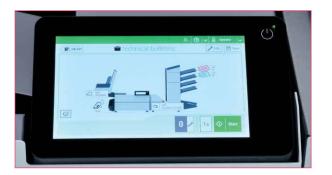

#### 2. Touch Screen Display 7" color graphical interface makes DS-85i operation simple and intuitive.

#### Simple and Intuitive

The color touch screen and automatic job setup make DS-85i exceptionally easy to use. Simply load envelopes and documents and the DS-85i will adjust all settings automatically and even save them to the memory for instant recall.