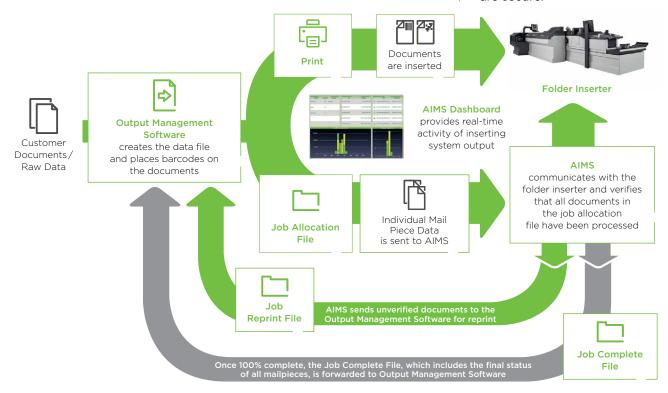

AIMS, combined with Quadient's® proprietary Integrated Mail Operating System (IMOS), is your key to preventing those perils. AIMS by Quadient provides two mail solutions in one: real-time information and statistics to manage your mail center and a new window into your operation. The AIMS application delivers peace of mind, value and the level of reliable service you deserve. Its fast verification capability confirms that every piece of mail in your job has been processed accurately, providing complete "closed loop," piece-level integrity.

### Mailpiece Integrity and Security

AIMS software harnesses the integrated integrity built into Quadient's IMOS to deliver complete process verification. In addition, Quadient can employ its Output Management Software (OMS) to enhance the complete closed loop validation process.

## What is Closed Loop Verification?

AIMS verifies, in real time, that each of your mailpieces in the database of documents in your mailing job has been completed. When missing, duplicate, or unmatched business documents are identified, AIMS updates the data in real time and establishes records for reprocessing.

AIMS creates a reprint file and verifies that replacement documents have been processed until your job is 100% complete.

That verification provides the confirmation that compliance requirements are met and your important business communications are secure.

#### **Monitor and Manage**

Combining IMOS and AIMS gives you the power to manage the status of each mailpiece precisely while the system monitors and manages all your mail center activities in real time.

AIMS real-time access to operational data gives you new visibility into each job, each operator and each inserter, essential information to help run your mail center efficiently and confidently. The system can be set to alert you to any significant event via the Internet. The alert can be sent to a smartphone, tablet or any other communications device of your choice.